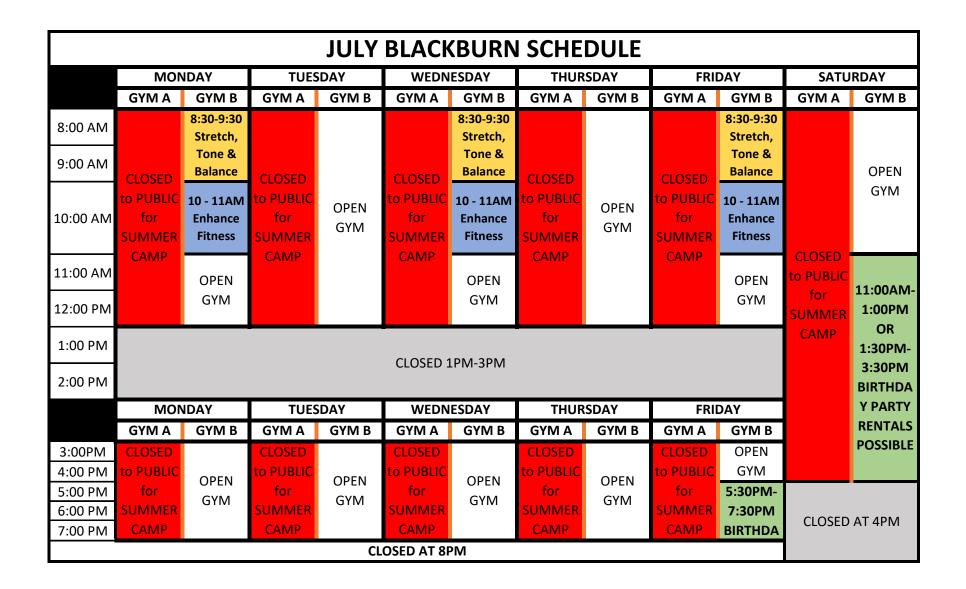

| July Fieldhouse Schedule |                  |                  |                  |                  |                  |                  |
|--------------------------|------------------|------------------|------------------|------------------|------------------|------------------|
|                          | MONDAY           | TUESDAY          | WEDNESDAY        | THURSDAY         | FRIDAY           | SATURDAY         |
|                          | FIELDHOUSE       | FIELDHOUSE       | FIELDHOUSE       | FIELDHOUSE       | FIELDHOUSE       | FIELDHOUSE       |
| 8:00 AM                  | OPEN FOR BATTING |                  |
| 9:00 AM                  | CAGES & GOLF     |                  |
| 10:00 AM                 | SIMULATOR        | SIMULATOR        | SIMULATOR        | SIMULA